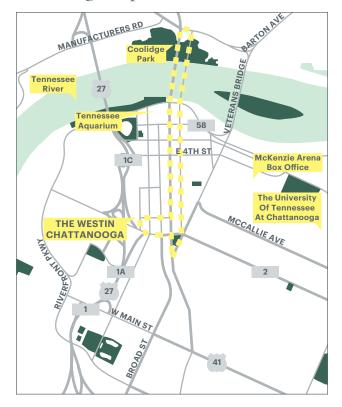

### THE WESTIN CHATTANOOGA

#### 3 MILE ROUTE

- 1. Leave Hotel on 8th St.
- 2. Left on Market St.
- 3. Right on Frazer Ave.
- 4. Right on Walnut Street Walking Bridge.
- 5. Right on Georgia Ave.
- 6. Right on Market St.
- 7. Left on Martin Luther King Blvd.
- 8. Right on Pine St.