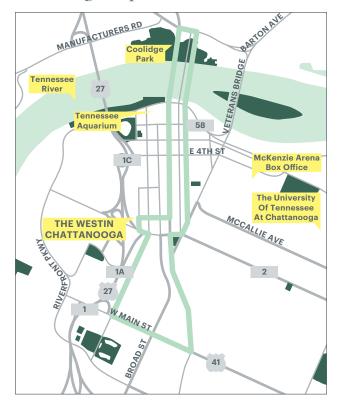

### THE WESTIN CHATTANOOGA

#### **5 MILE ROUTE**

- 1. Leave Hotel on 8th St.
- 2. Left on Market St.
- 3. Right on Frazer Ave.
- 4. Right on Walnut Street Walking Bridge.
- 5. Right on Georgia Ave.
- 6. Right on Martin Luther King Blvd.
- 7. Left on Market St.
- 8. Right on 20th St.
- 9. Right on Reggie White Blvd.
- 10.Left on Martin Luther King Blvd.
- 11. Right on Pine St.